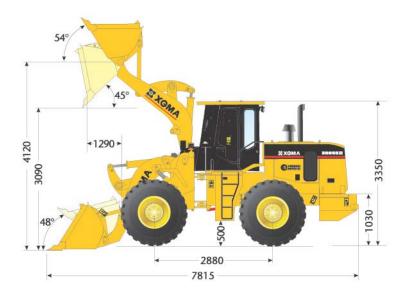

## **Specifications**

| Overall Dimensions      |                       |
|-------------------------|-----------------------|
| Operating weight        | 17200 kg              |
| Overall length          | 7815 mm               |
| Overall width           | 2990 mm               |
| Overall height          | 3350 mm               |
| Tires                   | 23.5-25-16 PR         |
| Technical Specification |                       |
| Rated Power             | 162 kw                |
| Rated load              | 5000 kg               |
| Bucket capacity         | 2.2-3.6m <sup>3</sup> |
| Dump height             | 3140 mm               |

| Dump reach                  | 1260 mm   |
|-----------------------------|-----------|
| Transmission                | XG        |
| Lifting time                | ≤6 s      |
| Total cycle time            | ≤11.2 s   |
| Turning angle               | 35°       |
| Turning radius              | 6550 mm   |
| Breakout force              | 155kN     |
| Fuel tank capacity          | 230 L     |
| Hydraulic oil tank capacity | 280 L     |
| Travel Speed                |           |
| Speed ranges(F/R)           | 2/1       |
| Forward I                   | 11.5 km/h |
| Forward II                  | 38 km/h   |
| Reverse I                   | 16 km/h   |