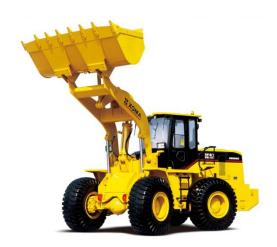

# XG955Ⅲ WHEEL LOADER

#### **Features**

- Traction under combined work condition is over 20% more than that of similar products.
- Patented hydraulic technology save energy and fuel.
- Fuel consumption per hour is 3.34 liter, less than that of similar products.
- The patented working devices are applicable to heavy-load work condition.
- The loading/uploading capacity of bulk materials is 300M<sup>3</sup>/h

#### **Excellent Performance**

- Shanghai SC11CB220G2B1 engine features high efficiency, big torque and long service life.
- With the small turning radius and flexible performance, the product is applicable for operation in confined working condition.
- Aluminum lift-type cooling torque converter oil and hydraulic oil radiator allows optimized air channel design ensure the thermal balance of machine.
- The torque converter, adopting the XGMA patented technology, guarantees more reliable operation (patent No.: ZL20072006267.7).
- All hydraulic coaxial flow amplifying steering system features flexible steering; the pilot

control hydraulic system features easy operation.

- The electronic device with automatic leveling and lift kickout function improve the operating performance.
- The machine is equipped with the centralized lubrication system and grease nipple is equipped with a dust cover, which allow convenient maintenance and higher cleanliness.
- The improved strengthened bucket with high-strength wear-resistant plate and edge-angle teeth is more durable.
- Optimized improvement on machine appearance, oil line and counterweight fully improve reliability.